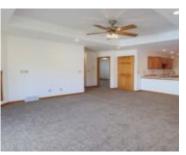

## **Room Sizes**

| Room type            | Dimensions | Level |
|----------------------|------------|-------|
| Bedroom 1            | 13X16      | Main  |
| Bedroom 2            | 12X16      | Main  |
| Kitchen              | 10X13      | Main  |
| Living Or Great Room | 20X17      | Main  |
| Dining Room          | 7X11       | Main  |