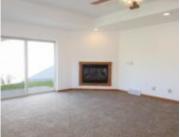

## **Room Sizes**

| Room type            | Dimensions | Level |
|----------------------|------------|-------|
| Bedroom 1            | 13X16      | Main  |
| Bedroom 2            | 12X16      | Main  |
| Kitchen              | 10X13      | Main  |
| Living Or Great Room | 20X17      | Main  |
| Dining Room          | 7X11       | Main  |