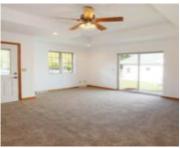

## **Room Sizes**

| Room type            | Dimensions | Level |
|----------------------|------------|-------|
| Bedroom 1            | 13X16      | Main  |
| Bedroom 2            | 12X16      | Main  |
| Kitchen              | 10X13      | Main  |
| Living Or Great Room | 20X17      | Main  |
| Dining Room          | 7X11       | Main  |