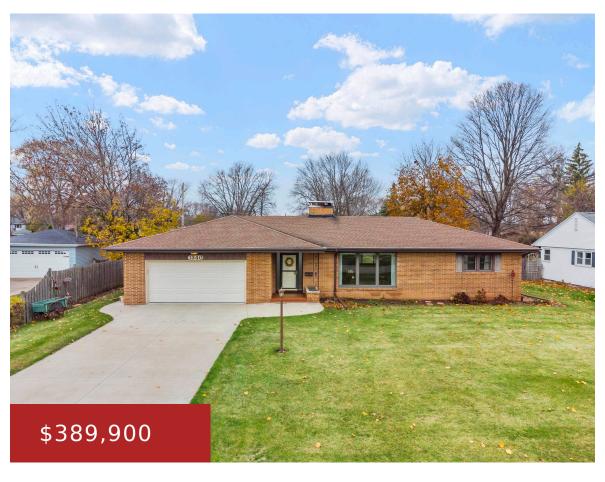

## 1340 MENOMINEE DRIVE, OSHKOSH, WI, 54901-4025

https://www.adashunjones.com

1340 MENOMINEE Drive, OSHKOSH, WI, 54901-4025

Nestled directly across from Menominee Park, this impeccably maintained 1848 SF, all brick ranch home offers breathtaking views of Lake Winnebago and an unbeatable location. Rarely do homes in this area and condition become available! Inside, you'll find updated carpet, quartz countertops, gas fireplace, newer appliances and neutral paint throughout making this the perfect move-in...

- 3 beds
- 2 baths
- Residential
- Residential
- Closed
- 1848 sq ft