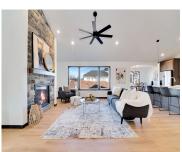

### 1338 HIGHLAND RIDGE DRIVE, DE PERE, WI, 54115

https://www.adashunjones.com

Quality & Craftsmanship can be found in this expansive 3 bdrm 2.5 bath ranch with over 2,000 sqft! Stone accents & covered porch greet you. The bright open floor plan is perfect for entertaining or just relaxing. Floor to ceiling FP flanks the GR w/volume ceiling. The kitchen is the hub of the home w/tall...

### **Room Sizes**

| Room type            | Dimensions | Level |
|----------------------|------------|-------|
| Bedroom 1            | 14x14      | Main  |
| Bedroom 2            | 11x11      | Main  |
| Bedroom 3            | 11x11      | Main  |
| Kitchen              | 12x10      | Main  |
| Living Or Great Room | 20x19      | Main  |
| Dining Room          | 15x11      | Main  |
| Other Room           | 09×06      | Main  |