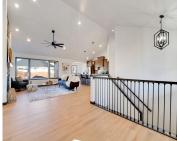

### 1338 HIGHLAND RIDGE DRIVE, DE PERE, WI, 54115

https://www.adashunjones.com

Quality & Craftsmanship can be found in this expansive 3 bdrm 2.5 bath ranch with over 2,000 sqft! Stone accents & covered porch greet you. The bright open floor plan is perfect for entertaining or just relaxing. Floor to ceiling FP flanks the GR w/volume ceiling. The kitchen is the hub of the home w/tall...

### **Room Sizes**

| Room type            | Dimensions | Level |
|----------------------|------------|-------|
| Bedroom 1            | 14x14      | Main  |
| Bedroom 2            | 11x11      | Main  |
| Bedroom 3            | 11x11      | Main  |
| Kitchen              | 12x10      | Main  |
| Living Or Great Room | 20x19      | Main  |
| Dining Room          | 15x11      | Main  |
| Other Room           | 09×06      | Main  |