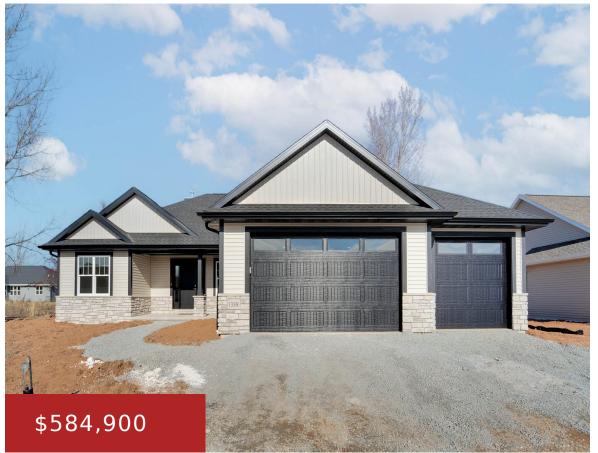

### 1338 HIGHLAND RIDGE DRIVE, DE PERE, WI, 54115

https://www.adashunjones.com

Quality & Craftsmanship can be found in this expansive 3 bdrm 2.5 bath ranch with over 2,000 sqft! Stone accents & covered porch greet you. The bright open floor plan is perfect for entertaining or just relaxing. Floor to ceiling FP flanks the GR w/volume ceiling. The kitchen is the hub of the home w/tall...

#### **Tiffany**

Coldwell Banker Real Estate Group

- 3 beds
- 3 baths
- Residential
- Residential
- Active
- 2012 sq ft

# **Building Details**

NewConstructionYN: Yes ArchitecturalStyle: Ranch

**Heating:** Central A/C, Forced Air **Basement:** Full, Full Sz Windows Min 20x24, Stubbed for

Bath, Sump Pump

Exterior material: Patio, Stone, Vinyl Parking: Attached