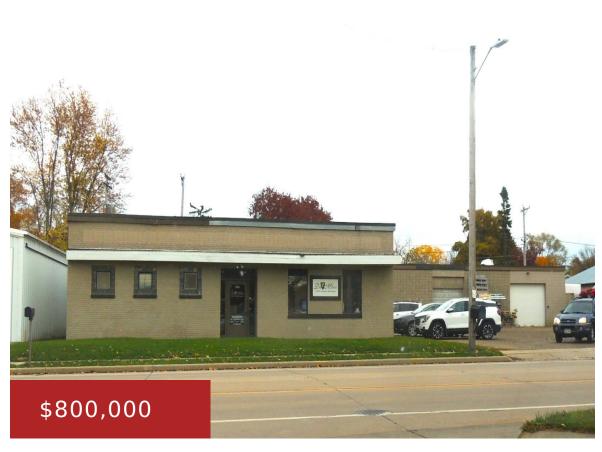

### 1336 BALLARD ROAD, APPLETON, WI, 54911

https://www.adashunjones.com

Successful Custom Cabinetry, Furniture and Commercial Cabinet Manufacturing Business is looking for a new owner. This Turnkey Business includes the Building, Equipment, Fixtures and Inventory. There is 8000+ sq ft of heated shop space, including the spray booth. Approximately 1000 sq ft of office/showroom space with break room area. 2 Overhead Doors 10×9 and 12×11...

- Commercial Sale
- C2 Chapter 23 Zoning,Real Estate
- Active
- 9120 sq ft