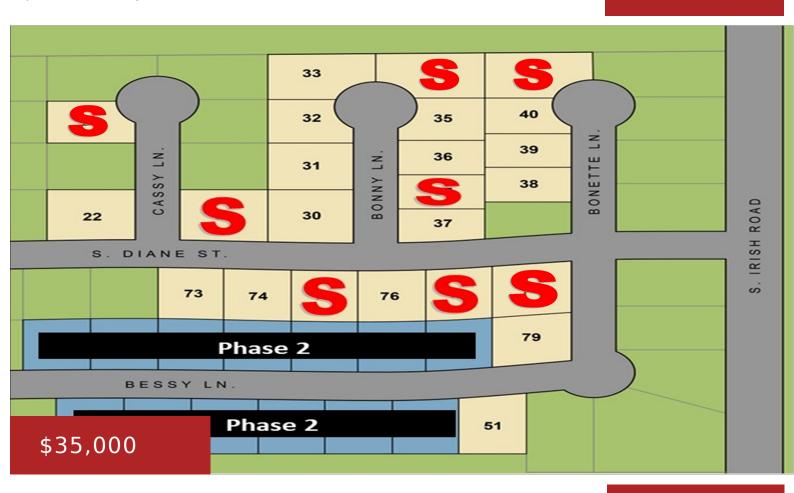

#### 1335 DIANE STREET, CHILTON, WI, 53014

https://www.adashunjones.com

BUILDING YOUR DREAMS can come true in Chilton! Over 16 residential lots available to build on in a beautiful & sought after area. Pick the lot you want and meet with your builder as this is NOT builder exclusive. Quick access to major highways, restaurants & shopping. Start dreaming of your new home here! Minimum...

#### Keith

Coldwell Banker Real Estate Group

**Features** 

GarageYN: No AttachedGarageYN: No

FireplaceYN: No PoolPrivateYN: No

Lot Features: City Lot, Cul-De-Sac, Level Utilities: Cable Available, Electricity Available, Gas

**Tax Amount:** 1380.32

### **Amenities**

Waterfront available: No Water Source: Municipal/City, Water Lateral

to Lot Line

**Sewer:** Municipal Sewer, Sewer Lateral to Lot Line