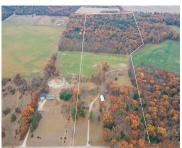

## 1331 EVERGREEN DRIVE, ADAMS, WI, 53936

https://www.adashunjones.com

1331 EVERGREEN Drive, Adams, WI, 53936

50+ surveyed acres of prime hunting and/or recreational property located in Adams County, Wisconsin. Several interior roads, with food plots. Excellent hunting farm with tons of wildlife deer stands to stay with the property. Bring your ATV and enjoy the trails! Whether you're seeking outdoor excitement, building a new home for a simply a peaceful...