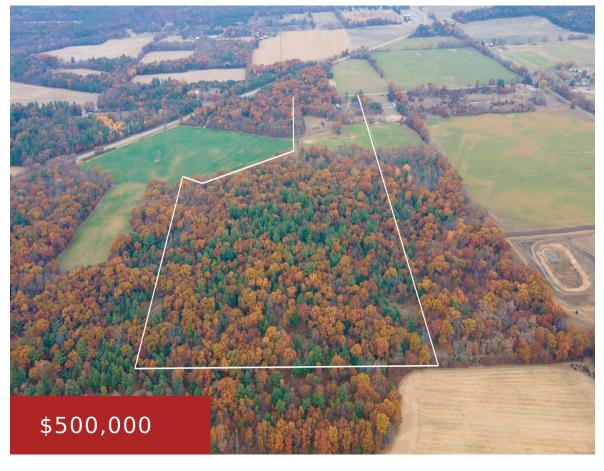

## 1331 EVERGREEN DRIVE, ADAMS, WI, 53936

https://www.adashunjones.com

1331 EVERGREEN Drive, Adams, WI, 53936

50+ surveyed acres of prime hunting and/or recreational property located in Adams County, Wisconsin. Several interior roads, with food plots. Excellent hunting farm with tons of wildlife deer stands to stay with the property. Bring your ATV and enjoy the trails! Whether you're seeking outdoor excitement, building a new home for a simply a peaceful...