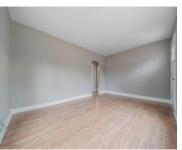

| Room type            | Dimensions | Level |
|----------------------|------------|-------|
| Bedroom 1            | 10×11      | Main  |
| Bedroom 2            | 9x11       | Upper |
| Bedroom 3            | 10x11      | Upper |
| Formal Dining Room   | 11x9       | Main  |
| Kitchen              | 12x9       | Main  |
| Living Or Great Room | 11x17      | Main  |