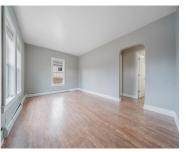

| Room type            | Dimensions | Level |
|----------------------|------------|-------|
| Bedroom 1            | 10×11      | Main  |
| Bedroom 2            | 9x11       | Upper |
| Bedroom 3            | 10x11      | Upper |
| Formal Dining Room   | 11x9       | Main  |
| Kitchen              | 12x9       | Main  |
| Living Or Great Room | 11x17      | Main  |