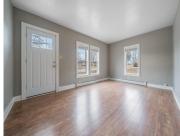

| Room type            | Dimensions | Level |
|----------------------|------------|-------|
| Bedroom 1            | 10×11      | Main  |
| Bedroom 2            | 9x11       | Upper |
| Bedroom 3            | 10x11      | Upper |
| Formal Dining Room   | 11x9       | Main  |
| Kitchen              | 12x9       | Main  |
| Living Or Great Room | 11x17      | Main  |