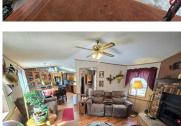

# Amenities

Waterfront available: No

Water Source: Private Well

Sewer: Septic Mound

Amenities: Dishwasher, Dryer, Range/Oven, Refrigerator, Washer

| Room type            | Dimensions | Level |
|----------------------|------------|-------|
| Bedroom 1            | 16x12      | Main  |
| Bedroom 2            | 13x11      | Main  |
| Bedroom 3            | 12x9       | Main  |
| Kitchen              | 10x10      | Main  |
| Living Or Great Room | 16x14      | Main  |
| Dining Room          | 11x10      | Main  |
| Other Room           | 16x11      | Main  |