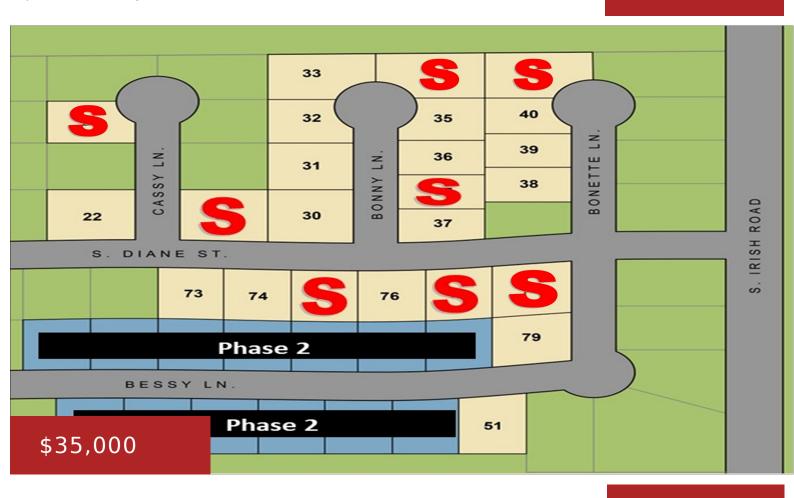

#### 1327 DIANE STREET, CHILTON, WI, 53014

https://www.adashunjones.com

BUILDING YOUR DREAMS can come true in Chilton! Over 16 residential lots available to build on in a beautiful & sought after area. Pick the lot you want and meet with your builder as this is NOT builder exclusive. Quick access to major highways, restaurants & shopping. Start dreaming of your new home here! Minimum...