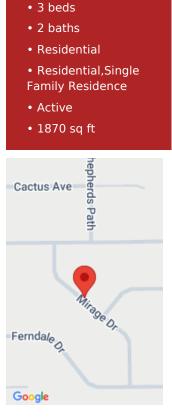

### **1325 MIRAGE DRIVE, GREEN BAY, WI, 54313-1308**

https://www.adashunjones.com

1325 MIRAGE Drive, GREEN BAY, WI, 54313-1308

Well maintained and updated 3 bed 2 bath walkout ranch with a large, fenced yard. Recently updated kitchen with new cabinets, counters, and large center Island. Newer luxury vinyl plank flooring. Updated roof, furnace, central air, water heater and Trex deck. Spacious master bedroom on main floor with walk-in closet. Lower-level walkout with family room,...

### Amenities

Waterfront available: No

Cooling: Central Air

Amenities: Dishwasher, Disposal, Microwave, Range, Refrigerator Water Source: Public

Sewer: Public Sewer

**Room Sizes** 

| Room type   | Dimensions | Level |
|-------------|------------|-------|
| Bedroom 1   | 15x13      | Main  |
| Bedroom 2   | 12x10      | Main  |
| Bedroom 3   | 13x10      | Lower |
| Family Room | 18x16      | Lower |
| Kitchen     | 19x14      | Main  |
| Living Room | 14x13      | Main  |