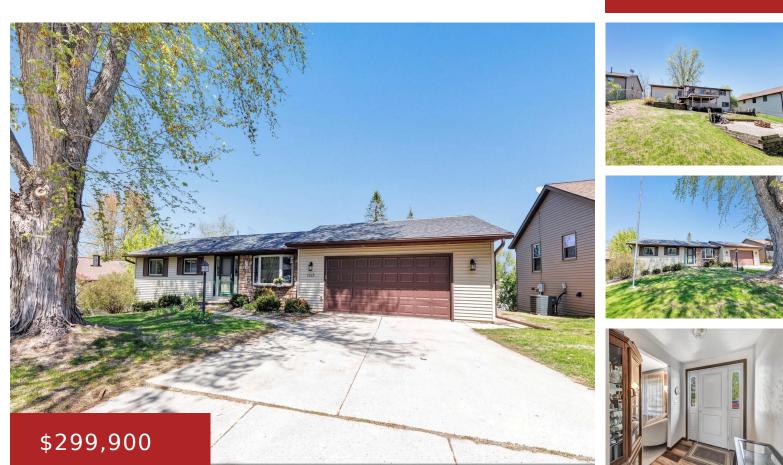

### **1325 MIRAGE DRIVE, GREEN BAY, WI, 54313-1308**

https://www.adashunjones.com

1325 MIRAGE Drive, GREEN BAY, WI, 54313-1308

Well maintained and updated 3 bed 2 bath walkout ranch with a large, fenced yard. Recently updated kitchen with new cabinets, counters, and large center Island. Newer luxury vinyl plank flooring. Updated roof, furnace, central air, water heater and Trex deck. Spacious master bedroom on main floor with walk-in closet. Lower-level walkout with family room,...