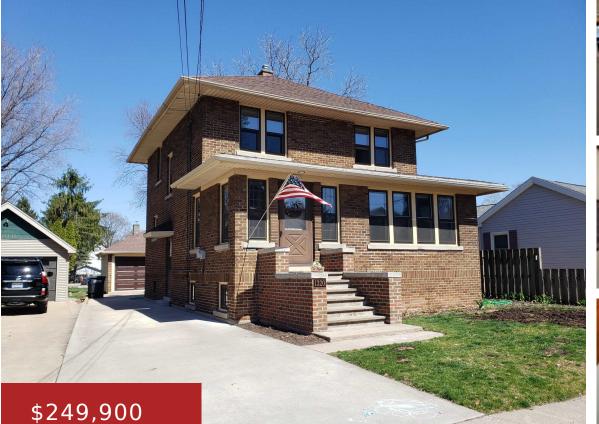

## 1320 RAHR AVENUE, OSHKOSH, WI, 54901

https://www.adashunjones.com

1320 RAHR Avenue, OSHKOSH, WI, 54901

Classical charm abounds in this 2-story 4-bdrm brick home. Nestled on a quiet lane w/ views of Lake Winnebago from the front yard, the home sits on an extra deep lot. Entering the home through the foyer, you are greeted with original wood trimmed staircase & built in phone nook. A half bath is tucked...