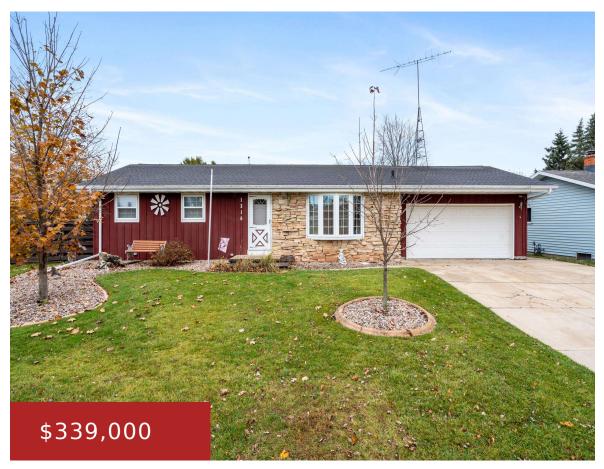

## 1316 GREEN ACRES LANE, NEENAH, WI, 54956

https://www.adashunjones.com

1316 GREEN ACRES Lane, NEENAH, WI, 54956

Extremely well-maintained ranch home featuring 3 bedrooms, 2 full bathrooms, and gorgeous hardwood floors throughout most of the main level. The kitchen is both functional and charming, with Corian counters and a skylight that fills the space with natural light. The spacious living room boasts a large bay window, perfect for soaking in the sunlight....

- 3 beds
- 2 baths
- Residential
- Residential
- Active
- 2226 sq ft