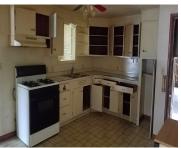

#### **1314 RIVERDALE DRIVE, ONEIDA, WI, 54155**

https://www.adashunjones.com

1314 RIVERDALE Drive, ONEIDA, WI, 54155

Ranch home set on spacious lot. Property features attached garage, 3 bedrooms on main floor, full bath on main and both a living and family room. Home has over 1300 sq feet of living space. Home in need of updating throughout.

### **Room Sizes**

| Room type   | Dimensions | Level |
|-------------|------------|-------|
| Bedroom 1   | 15x12      | Main  |
| Bedroom 2   | 12x09      | Main  |
| Bedroom 3   | 11x08      | Main  |
| Family Room | 16x15      | Main  |
| Kitchen     | 17x13      | Main  |
| Living Room | 19x13      | Main  |