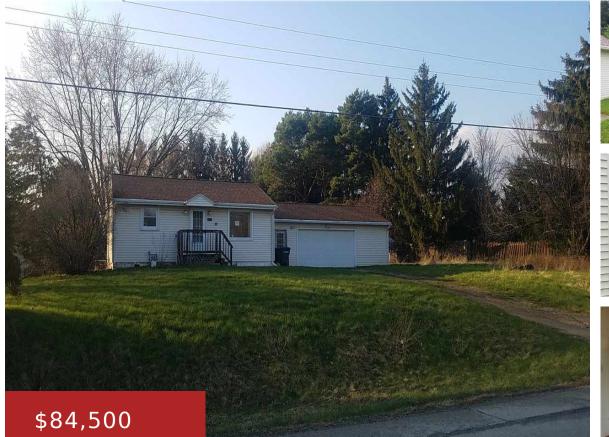

#### **1314 RIVERDALE DRIVE, ONEIDA, WI, 54155**

https://www.adashunjones.com

1314 RIVERDALE Drive, ONEIDA, WI, 54155

Ranch home set on spacious lot. Property features attached garage, 3 bedrooms on main floor, full bath on main and both a living and family room. Home has over 1300 sq feet of living space. Home in need of updating throughout.

• 3 beds

• 1 bath

• Residential

• Residential,Single Family Residence

- Closed
- 1344 sq ft