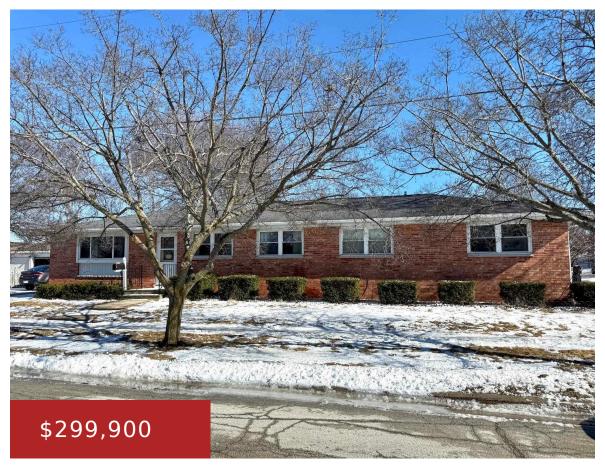

1313 ST AGNES Drive, GREEN BAY, WI, 54304

Spacious brick ranch side-by-side duplex is a rare find in a prime location near restaurants, shops, and walking distance to Lambeau Field. Whether you're looking to invest, or want to live in one side while renting out the other, this property offers incredible potential! Side A has many recdent updates and offers a Living Room...

- Residential Income
- Duplex,Residential
- Active
- 2704 sq ft