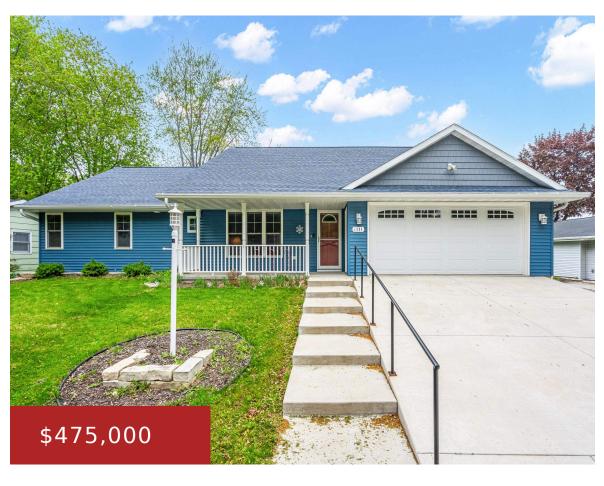

#### 1306 NELSON STREET, GREEN BAY, WI, 54304

https://www.adashunjones.com

1306 NELSON Street, GREEN BAY, WI, 54304

Built in 2020, this spacious home offers 4 bedrooms, 3 full baths, and nearly 2,000 sq ft on the main level with an additional 830 sq ft finished in the basement. Enjoy an open-concept main kitchen with a large island, perfect for cooking and entertaining. The basement features a full kitchen, family room, bedroom, bathroom,...

**Features:** None **Above Grade Finished Area, sq ft:** 1931

Inclusions: 2 refrigerators, 2 ovens, washer/dryer, Exclusions: Seller's personal property

green house, shed, ring doorbell, garage freezer

## **Building Details**

**NewConstructionYN: No** 

Heating: Forced Air

**Exterior material:** Vinyl Siding

ArchitecturalStyle: Ranch

**Basement:** Finished, Full

Parking: Attached

\_\_\_