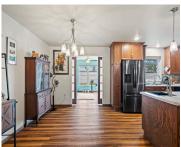

#### 1306 NELSON STREET, GREEN BAY, WI, 54304

https://www.adashunjones.com

1306 NELSON Street, GREEN BAY, WI, 54304

Built in 2020, this spacious home offers 4 bedrooms, 3 full baths, and nearly 2,000 sq ft on the main level with an additional 830 sq ft finished in the basement. Enjoy an open-concept main kitchen with a large island, perfect for cooking and entertaining. The basement features a full kitchen, family room, bedroom, bathroom,...

**Features:** None **Above Grade Finished Area, sq ft:** 1931

Inclusions: 2 refrigerators, 2 ovens, washer/dryer, Exclusions: Seller's personal property

green house, shed, ring doorbell, garage freezer