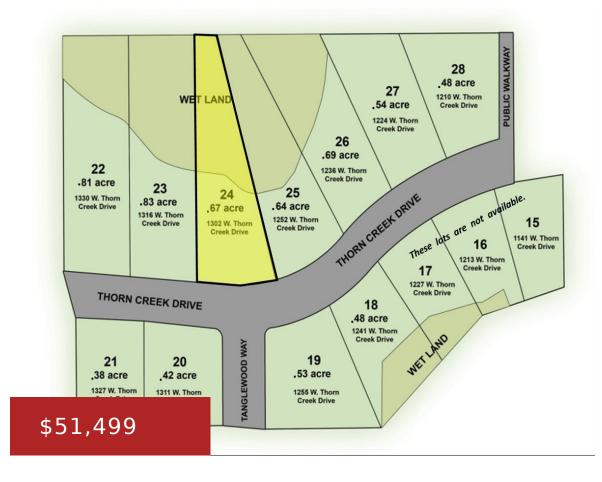

## 1302 THORN CREEK DRIVE 24, HILBERT, WI, 54129

https://www.adashunjones.com

1302 THORN CREEK Drive 24, Hilbert, WI, 54129

BUILD YOUR NEW HOME on the edge of the village limits of Hilbert! Central location w/short drive to Appleton, Green Bay, Chilton or Manitowoc. Phase 2 is NOW OPEN w/14 lots available with all different sizes too ranging from .38 acre to .83 acre. Beautiful backdrop of woods on some lots w/a walk way to...