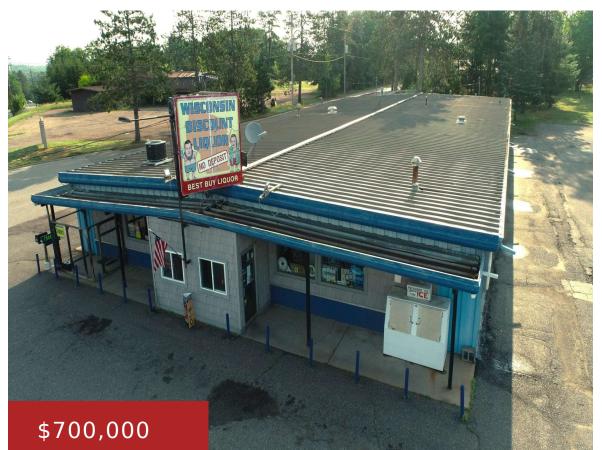

#### 1300 ROOSEVELT ROAD, NIAGARA, WI, 54151

https://www.adashunjones.com

1300 ROOSEVELT Road, NIAGARA, WI, 54151

Awesome turn-key opportunity! Well-established liquor/convenience business

an attached 3 bedroom, 2 bath apartment for on-site management or

opportunity for rental income. Excellent high visibility location on the main

thoroughfare intown, right at the Michigan border. Ready for immediate

with 35 years of proven success. The 8,500 sq ft facility on .78-acre lot includes

- Commercial Sale
- COMMERCIAL,Real Estate
- Active
- 8500 sq ft

REAL ESTATE

operations!

Carole

Place Perfect Realty