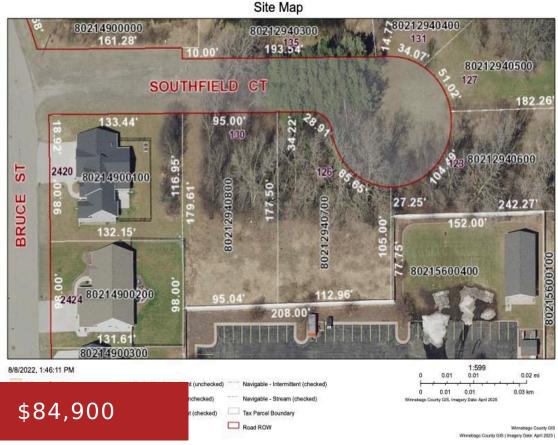

## 130 SOUTHFIELD COURT 33, NEENAH, WI, 54956

https://www.adashunjones.com

Production of the control of the con

130 SOUTHFIELD

Very large lots in Southeast City of Neenah on a quiet cul de sac. Convenient location in a great neighborhood. Neenah schools.

- Land
- •

Residential, Vacant Land/Acreage

Active

**Features** 

GarageYN: No AttachedGarageYN: No

FireplaceYN: No PoolPrivateYN: No

Lot Features: Cul-De-Sac, Level Utilities: All Underground, Cable Available, Electricity