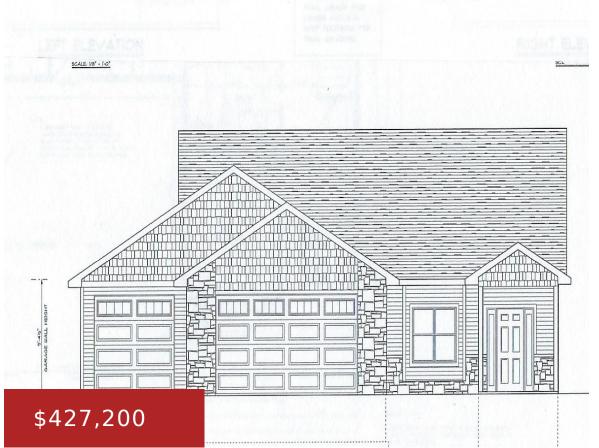

#### 130 FAIRVIEW LANE, CHILTON, WI, 53014

https://www.adashunjones.com

Home is NOT BUILT currently. 2-bedroom home in Chillington Meadows subdivision for additional cost you could have a 3 BR. Features zero entry from exterior and garage. Plenty of living space with convenient layout. There are additional full plans and proposed finished items to share. Flooring and stain colors of your choice. The kitchen features...

**Above Grade Finished Area, sq ft: 1749 Tax Amount:** 692.46

Inclusions: This Home is NOT BUILT. Currently pictures are similar

to the house to be built. Construction will start with a signed

contract.

## **Building Details**

NewConstructionYN: No ArchitecturalStyle: Ranch

**Heating:** Central A/C, Forced Air **Basement:** 8Ft+ Ceiling, Full, Stubbed for Bath

Exterior material: Patio, Stone, Vinyl Parking: Attached