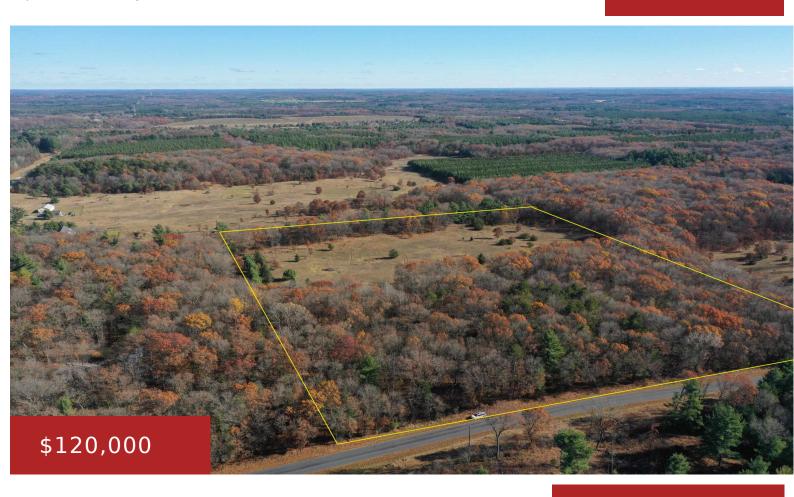

### 12TH AVENUE, DEERFIELD, WI, 54943

https://www.adashunjones.com

Privacy to the extreme greets you on this buildable acreage on a quiet country road just north of Wautoma. Mature hardwood timber at the road leads to an open canvas open area on the back side of the parcel to build your secluded dream home or cabin in the woods. Deer, turkey, and wildlife galore...