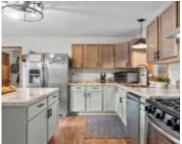

#### **Room Sizes**

| Room type          | Dimensions | Level |
|--------------------|------------|-------|
| Bedroom 1          | 14x10      | Main  |
| Bedroom 2          | 10x10      | Upper |
| Bedroom 3          | 15x12      | Upper |
| Formal Dining Room | 15x11      | Main  |
| Kitchen            | 13x13      | Main  |
| Living Room        | 16x12      | Main  |
| Other Room         | 10×7       | Main  |