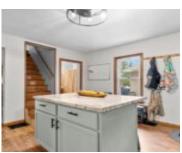

#### **Room Sizes**

| Room type          | Dimensions | Level |
|--------------------|------------|-------|
| Bedroom 1          | 14x10      | Main  |
| Bedroom 2          | 10x10      | Upper |
| Bedroom 3          | 15x12      | Upper |
| Formal Dining Room | 15x11      | Main  |
| Kitchen            | 13x13      | Main  |
| Living Room        | 16x12      | Main  |
| Other Room         | 10×7       | Main  |