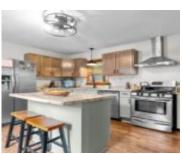

#### **Room Sizes**

| Room type          | Dimensions | Level |
|--------------------|------------|-------|
| Bedroom 1          | 14x10      | Main  |
| Bedroom 2          | 10x10      | Upper |
| Bedroom 3          | 15x12      | Upper |
| Formal Dining Room | 15x11      | Main  |
| Kitchen            | 13x13      | Main  |
| Living Room        | 16x12      | Main  |
| Other Room         | 10×7       | Main  |