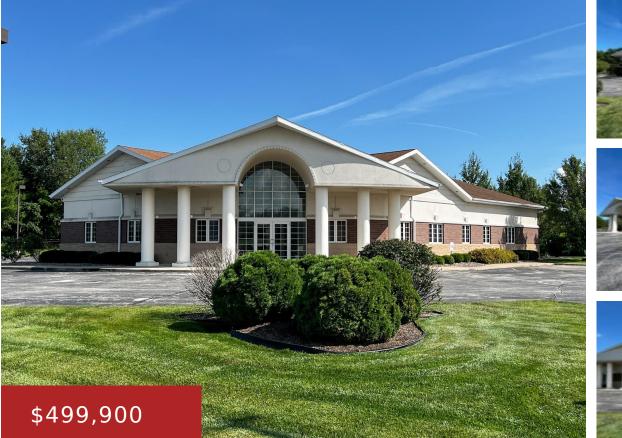

# 1288 FRONTAGE ROAD, LITTLE SUAMICO, WI, 54141-8823

https://www.adashunjones.com

1288 FRONTAGE Road, LITTLE SUAMICO, WI, 54141-8823

Former bank location, conveniently located right off Hwy 41 with easy access & close location to Green Bay all on 2 acres! Building offers plenty of space including office suites, conference rooms. Bank vault is still in place and ideal for records storage. Private parking. Priced way below assessed value!!! A must see!