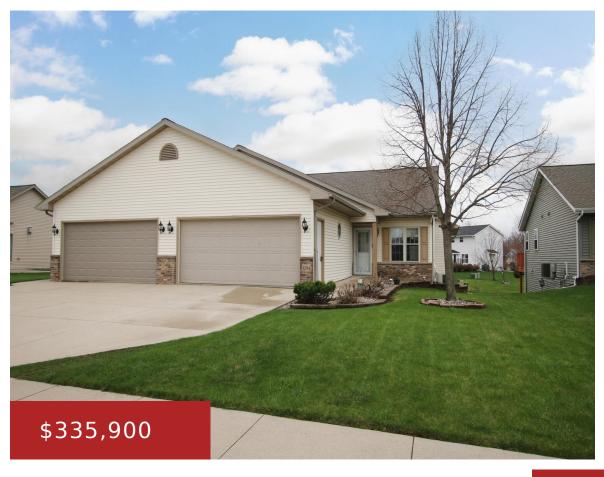

#### 1284 MARTIN AVENUE, FOND DU LAC, WI, 54935

https://www.adashunjones.com

1284 MARTIN Avenue, FOND DU LAC, WI, 54935

Must see! 4 bedroom, 2 car attached garage, 3 full baths, master suite has full bath, walk in closet, and access to deck. Open concept. Spacious kitchen with dining area, main floor laundry room. Livingroom has patio doors with access to deck. Partially finished lower level includes bedroom, bonus room, full bath, unfinished room with...

**Bonnie**Adashun Jones, Inc.

- 4 beds
- 3 baths
- Residential
- •

Condo,Condominium

- Closed
- 2184 sq ft

**Features** 

GarageYN: No AttachedGarageYN: No

FireplaceYN: No PoolPrivateYN: No

Features: Balcony/Deck/Patio,Gas,One,Utility Room,Water Above Grade Finished Area,