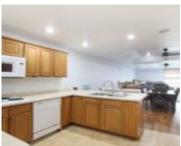

#### 1284 MARTIN AVENUE, FOND DU LAC, WI, 54935

https://www.adashunjones.com

1284 MARTIN Avenue, FOND DU LAC, WI, 54935

Must see! 4 bedroom, 2 car attached garage, 3 full baths, master suite has full bath, walk in closet, and access to deck. Open concept. Spacious kitchen with dining area, main floor laundry room. Livingroom has patio doors with access to deck. Partially finished lower level includes bedroom, bonus room, full bath, unfinished room with...

### **Room Sizes**

| Room type            | Dimensions | Level |
|----------------------|------------|-------|
| Bedroom 1            | 16x16      | Main  |
| Bedroom 2            | 11x11      | Main  |
| Bedroom 3            | 11x12      | Main  |
| Bedroom 4            | 11x11      | Lower |
| Family Room          | 13x19      | Lower |
| Kitchen              | 11x11      | Main  |
| Living Or Great Room | 16x16      | Main  |
| Dining Room          | 12x13      | Main  |
| Other Room           | 12x19      | Lower |
| Other Room 2         | 5x6        | Main  |