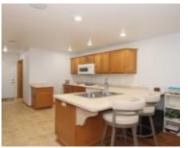

#### 1284 MARTIN AVENUE, FOND DU LAC, WI, 54935

https://www.adashunjones.com

1284 MARTIN Avenue, FOND DU LAC, WI, 54935

Must see! 4 bedroom, 2 car attached garage, 3 full baths, master suite has full bath, walk in closet, and access to deck. Open concept. Spacious kitchen with dining area, main floor laundry room. Livingroom has patio doors with access to deck. Partially finished lower level includes bedroom, bonus room, full bath, unfinished room with...

### **Room Sizes**

| Room type            | Dimensions | Level |
|----------------------|------------|-------|
| Bedroom 1            | 16x16      | Main  |
| Bedroom 2            | 11x11      | Main  |
| Bedroom 3            | 11x12      | Main  |
| Bedroom 4            | 11x11      | Lower |
| Family Room          | 13x19      | Lower |
| Kitchen              | 11x11      | Main  |
| Living Or Great Room | 16x16      | Main  |
| Dining Room          | 12x13      | Main  |
| Other Room           | 12x19      | Lower |
| Other Room 2         | 5x6        | Main  |