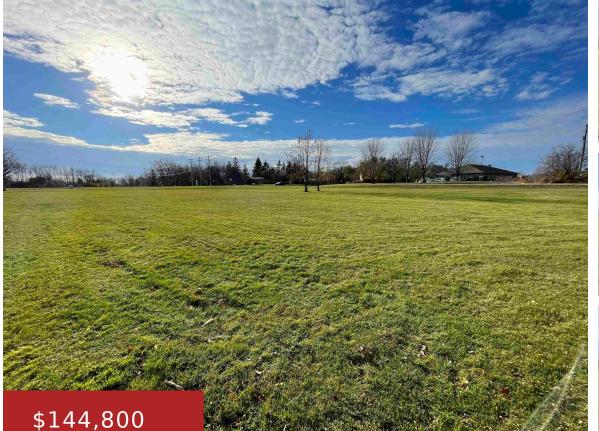

#### 1280 MAIN Avenue, De Pere, WI, 54115

\$144,800

Nice level lot zoned residential with high probability of being re-zoned commercial. Conveniently located on the corner of Main and Sand Acres, just West of West De Pere. Per the Village, both sanitary sewer and water laterals have been stubbed to this parcel off Sand Acres. The Village indicated the parcel can be split offering...