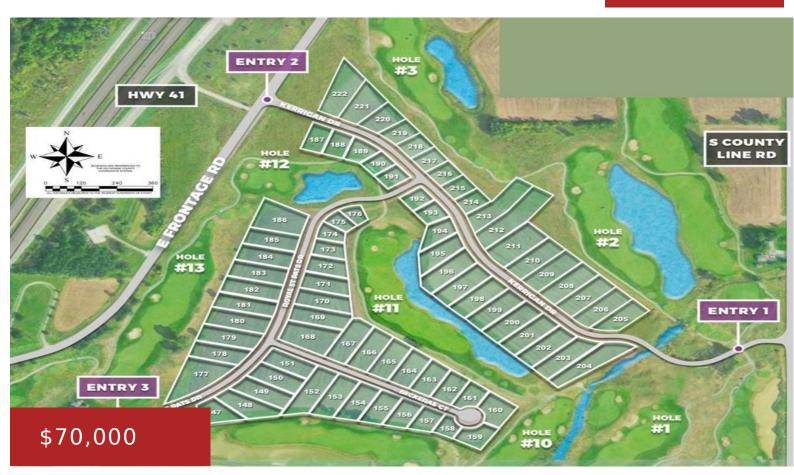

# 128 BECKERAE COURT 164, WRIGHTSTOWN, WI, 54180-2706

https://www.adashunjones.com

128 BECKERAE Court 164, Wrightstown, WI, 54180-2706

Nestled amidst picturesque landscapes while providing quick access to Green Bay & Appleton, perfect balance of tranquil countryside & urban convenience. These lots are beside Royal St. Patrick's Golf w/scenic views & tranquil ponds while boasting ample space for your dream home, a garden, a play area, or a private oasis to unwind. Wrightstown provides...