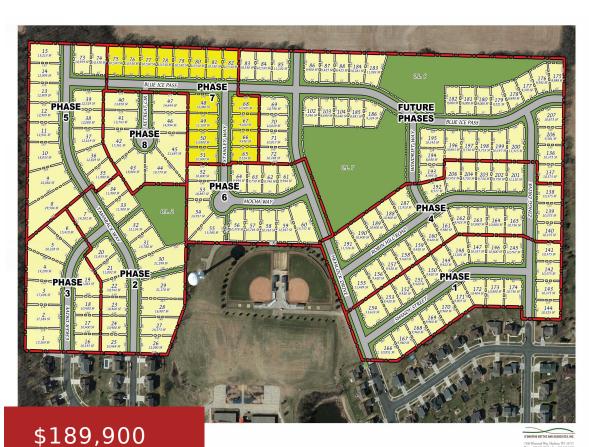

### 1277 STANLEY WAY, VERONA, WI, 53593

https://www.adashunjones.com

1277 Stanley Way, Verona, WI, 53593

Kettle Creek North Phase 7 now available! Lot 66 is west facing, allows some exposture in the front. Kettle Creek North includes plenty of green space, parks and bike paths. The newer subdivision is adjacent to Country View Elementary, walking distance to many nearby Verona Schools and just minutes to Hwy 18/151 and County M....