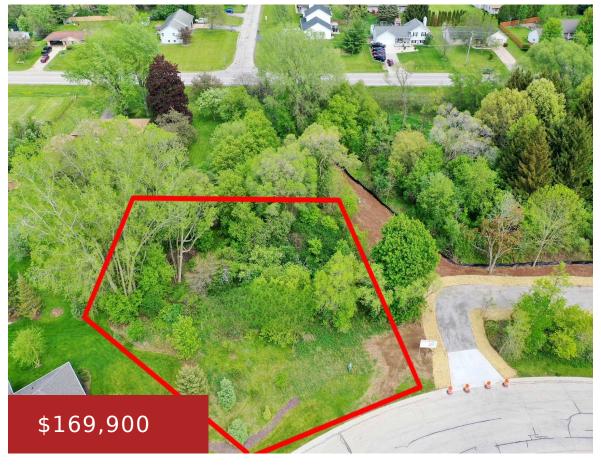

## 1274 SEDONA CIRCLE 1, HOBART, WI, 54155

https://www.adashunjones.com

1274 SEDONA Circle 1, Hobart, WI, 54155

One of the last lots available to build in super desirable Thornberry Creek Estates! Great location facing S Sedona Cr. Property is partially wooded to provide extra privacy while not missing out on the golf course views. Optional lot #2 with an extra .38 acres is available at an additional cost. Lot #2 would be...