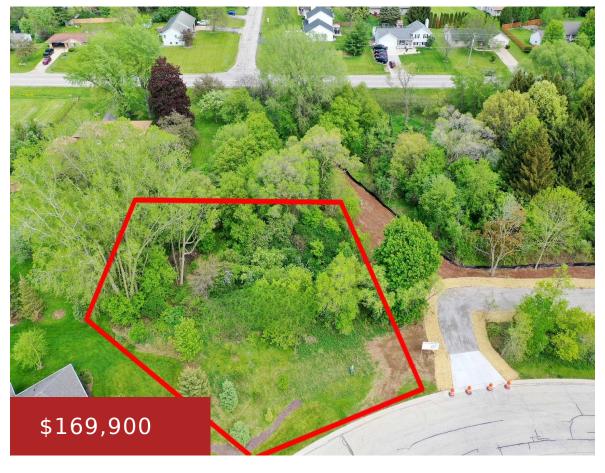

## 1274 SEDONA CIRCLE 1, HOBART, WI, 54155

https://www.adashunjones.com

1274 SEDONA Circle 1, Hobart, WI, 54155

One of the last lots available to build in super desirable Thornberry Creek Estates! Great location facing S Sedona Cr. Property is partially wooded to provide extra privacy while not missing out on the golf course views. Optional lot #2 with an extra .38 acres is available at an additional cost. Lot #2 would be...