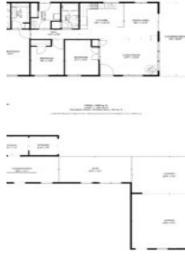

### **Room Sizes**

| Room type            | Dimensions | Level |
|----------------------|------------|-------|
| Bedroom 1            | 16x13      | Main  |
| Bedroom 2            | 12x9       | Main  |
| Bedroom 3            | 12x9       | Main  |
| Kitchen              | 13x10      | Main  |
| Living Or Great Room | 17x14      | Main  |
| Dining Room          | 10x10      | Main  |
| Unfinished           | 26x10      | Main  |
| Other Room           | 9x8        | Main  |