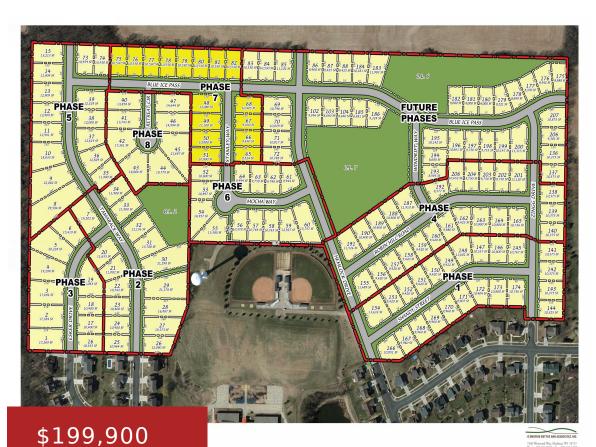

### 1268 STANLEY WAY, VERONA, WI, 53593

https://www.adashunjones.com

TRADEMARK HOMES

Kettle Creek North Phase 7 now available! Lot 51 is 100' deep, some exposure in the front with a line of trees as your back drop. Kettle Creek North includes plenty of green space, parks and bike paths. The newer subdivision is adjacent to Country View Elementary, walking distance to many nearby Verona Schools and...