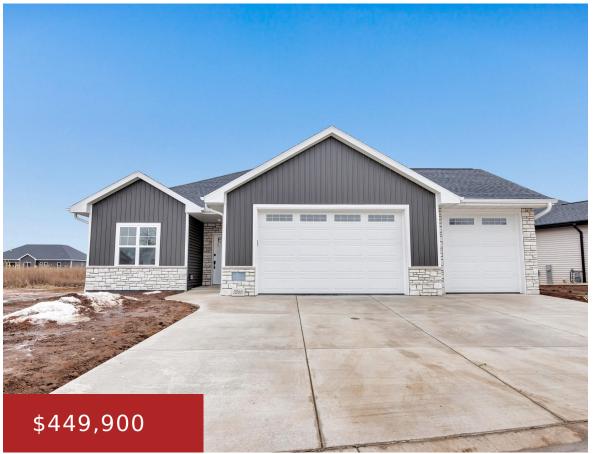

#### 1266 AUTUMN FIELD LANE, DE PERE, WI, 54115

https://www.adashunjones.com

Don't miss this newly built stand alone/unattached home offering high end finishes & amenities including a 3 stall garage!! Enjoy the open, roomy vaulted living room with beautiful corner stone (gas) fireplace. White painted cabinets in kitchen features large island, quartz countertops, huge  $5\times6$  pantry and GE Profile appliances INCLUDED. Primary ensuite features a tile...

# **Building Details**

NewConstructionYN: Yes Heating: Forced Air

**Exterior material:** Stone, Vinyl, Vinyl Siding **Parking:** Attached, Garage, Garage - 2 Car, Garage

Door Opener