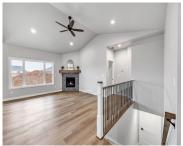

#### 1266 AUTUMN FIELD LANE, DE PERE, WI, 54115

https://www.adashunjones.com

Don't miss this newly built stand alone/unattached home offering high end finishes & amenities including a 3 stall garage!! Enjoy the open, roomy vaulted living room with beautiful corner stone (gas) fireplace. White painted cabinets in kitchen features large island, quartz countertops, huge  $5\times6$  pantry and GE Profile appliances INCLUDED. Primary ensuite features a tile...

Bathtub, Balcony/Deck/Patio, Cable Available, Gas, Hi-

Speed Internet Availbl, Kitchen Island, One, Pantry, Split

Bedroom, Vaulted Ceiling, Vaulted Ceiling(s), Wood/Simulated Wood Fl

**Tax Amount:** 437.92 **Inclusions:** GE Profile (Slate)