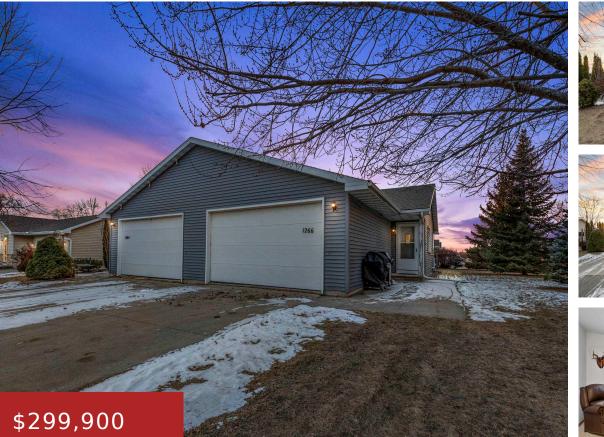

#### **1264 BRIARWOOD DRIVE, MENASHA, WI, 54952**

https://www.adashunjones.com

1264 BRIARWOOD Drive, Menasha, WI, 54952

Discover this exceptional side-by-side duplex, a perfect blend of convenience, comfort, and investment potential. With a total of 1,768 sq. ft., this property features 4 bedrooms and 3.5 baths across both units, making it an attractive option for owner-occupants or investors alike. Each unit offers newer furnaces, 1st-floor laundry, and both have 2 car attached...