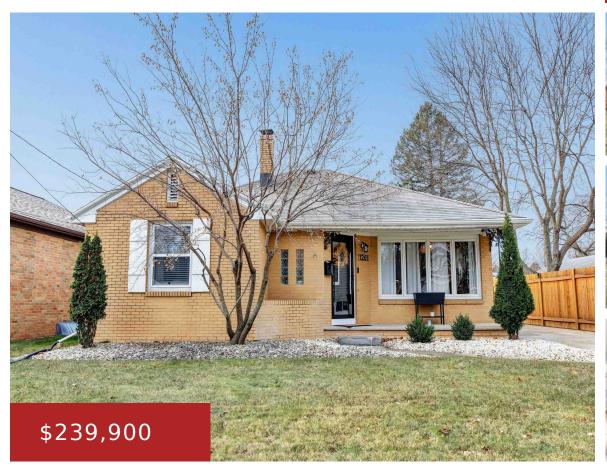

#### 1261 9TH STREET, GREEN BAY, WI, 54304-3258

https://www.adashunjones.com

You will not want to miss out on this Charming, All Brick Ranch Home! Move in ready with remodeled kitchen enhanced with Quartz countertop, tile backsplash and new stainless steel appliances. 3 BR with hardwood floors featuring closets with organizers. Full bath with tile tub and a 2nd toilet in the lower level. Living room...

# **Building Details**

NewConstructionYN: No ArchitecturalStyle: Ranch

Heating: Central A/C, Forced Air Basement: Full, Partial Fin. Contiguous, Toilet Only

Exterior material: Brick Parking: Detached, Opener Included