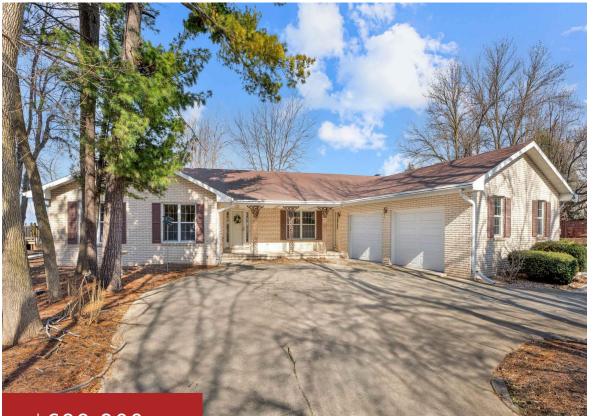

#### 1260 LAKESHORE Drive, MENASHA, WI, 54952

#### \$699,900

Welcome to Lake Life! Sprawling Waterfront Ranch with 103+/- ft of frontage on Little Lake Butte Des Morts. 2693+/- sq ft of main level living space and Waterfront Views from nearly every room! Primary suite with full bath to include walk in tile shower, 2 secondary bedrooms, 1.5 additional bathrooms, formal dining, custom designed kitchen,...

# **Building Details**

| NewConstructionYN: No                        | ArchitecturalStyle: Ranch |
|----------------------------------------------|---------------------------|
| Heating: Central A/C, Forced Air             | Basement: Full            |
| Exterior material: Brick, Deck, Patio, Vinyl | Parking: Attached         |