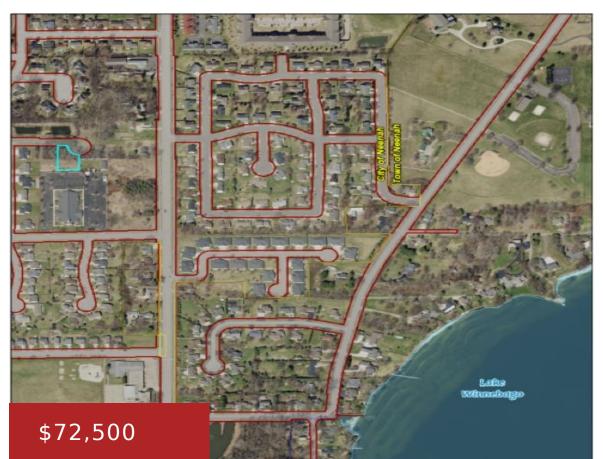

### 126 SOUTHFIELD COURT, NEENAH, WI, 54956

https://www.adashunjones.com

Expansive City of Neenah lot set on a quiet cul de sac minutes from the highway and all of what Neenah has to offer. Located in the middle of a beautiful neighborhood amongst quality homes to protect the long term value of your home. Fences & Sheds allowed!