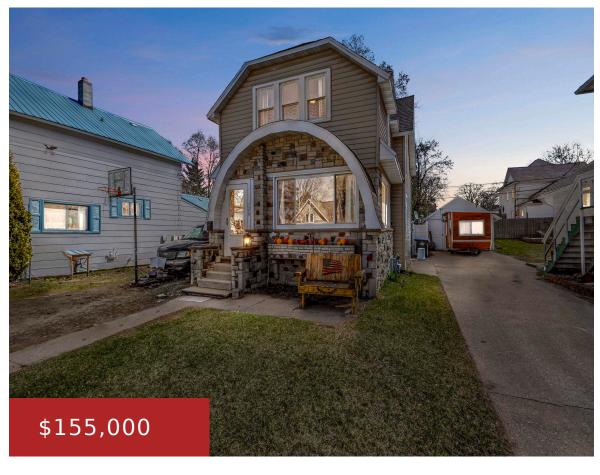

### 126 SMALLEY STREET, SHAWANO, WI, 54166

https://www.adashunjones.com

126 SMALLEY Street, SHAWANO, WI, 54166

Just blocks from Franklin Park and downtown Shawano, this home features a unique arched stone exterior, an oversized primary bedroom with a primary bathroom and bonus room. A spacious backyard ready for your ideas! With updates already started, it's a perfect opportunity to make it your own in one of Shawano's historic neighborhoods.

- 3 beds
- 2 baths
- Residential
- Residential
- Active
- 1396 sq ft

**Megan**Legacy First LLC

**Features** 

GarageYN: No

FireplaceYN: No

Features: None

Tax Amount: 2616

**Exclusions:** Sellers Personal Property