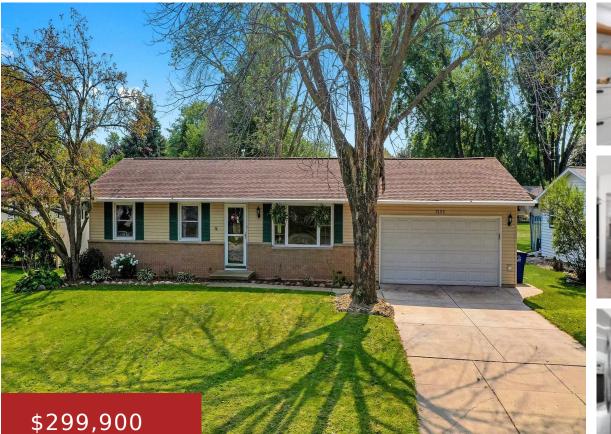

### 1253 CIRCLE DRIVE, ASHWAUBENON, WI, 54313

https://www.adashunjones.com

1253 CIRCLE Drive, Ashwaubenon, WI, 54313

Spectacular, updated ranch with a huge bonus space in Ashwaubenon. This home will surprise you. Every room has been stylishly updated. Hard surface flooring throughout, large painted moldings, solid painted doors, updated lighting, fresh paint, this house is screaming style! The kitchen is a dream. with new cabinets, hard surface counters, stainless sink and appliances,...

# **Building Details**

| NewConstructionYN: No                         | ArchitecturalStyle: Ranch |
|-----------------------------------------------|---------------------------|
| Heating: Central A/C, Forced Air              | Basement: Full            |
| Exterior material: Brick, Storage Shed, Vinyl | Parking: Attached         |