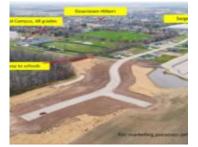

### 1252 THORN CREEK DRIVE 25, HILBERT, WI, 54129

https://www.adashunjones.com

28 .48 acre 27 1210 W. Thorn Creek Drive WET LAND .54 acre 1224 W. Thorn Creek Drive 26 .69 acre 22 1236 W. Thorn Creek Drive .81 acre THORN CREEK DRIVE 23 lots are not available. 25 24 1330 W. Thorn Creek Drive .83 acre .64 acre .67 acre 1316 W. Thorn Creek Drive 1252 W. Thorn Creek Drive 15 1302 W. Thorn Creek Drive 1141 W. Thorn Creek Drive These 1213 W. Thorn Creek Drive 17 1227 W. Thorn Creek Drive THORN CREEK DRIVE 18 48 acre WETLAND 1241 W. Thorn Creek Drive TANGLEWOOD WAY 19 21 20 .53 acre .38 acre 42 acre 1327 W. Thorn 1255 W. Thorn Creek Drive 1311 W. Thorn

1252 THORN CREEK Drive 25, Hilbert, WI, 54129

BUILD YOUR NEW HOME on the edge of the village limits of Hilbert! Central location w/short drive to Appleton, Green Bay, Chilton or Manitowoc. Phase 2 is NOW OPEN w/14 lots available with all different sizes too ranging from .38 acre to .83 acre. Beautiful backdrop of woods on some lots w/a walk way to...