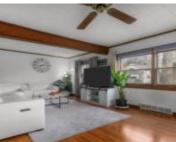

## **Room Sizes**

| Room type            | Dimensions | Level |
|----------------------|------------|-------|
| Bedroom 1            | 14X11      | Upper |
| Bedroom 2            | 12X10      | Upper |
| Bedroom 3            | 12X10      | Upper |
| Family Room          | 25X14      | Main  |
| Kitchen              | 16X15      | Main  |
| Living Or Great Room | 26X14      | Main  |