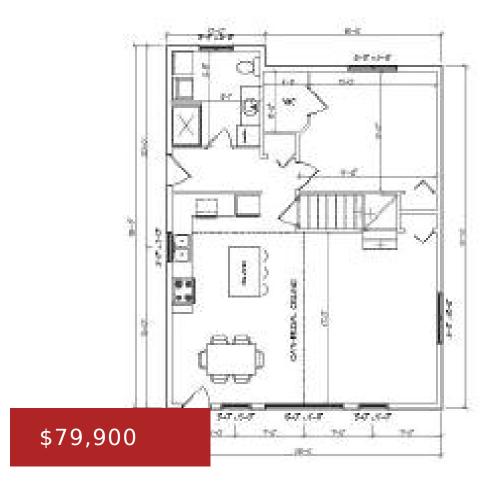

## **Room Sizes**

| Room type            | Dimensions | Level |
|----------------------|------------|-------|
| Bedroom 1            | 12x14      | Main  |
| Kitchen              | 20x10      | Main  |
| Living Or Great Room | 17x18      | Main  |

## **Building Details**

NewConstructionYN: Yes Heating: Other

Basement: Full, Walk-Out Access Exterior material: Vinyl