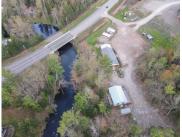

### 12396 STATE HWY 32, SURING, WI, 54174

https://www.adashunjones.com

12396 STATE HWY 32, SURING, WI, 54174

Incredible commercial opportunity in Mountain, Oconto County! This 6.59-acre property offers 300+ feet of scenic river frontage and prime visibility with access from two major highways. Includes four buildings: a spacious storefront with kitchen and storage, a second building with office space and a basement featuring a walk-in freezer and cooler, plus two sheds. Also...