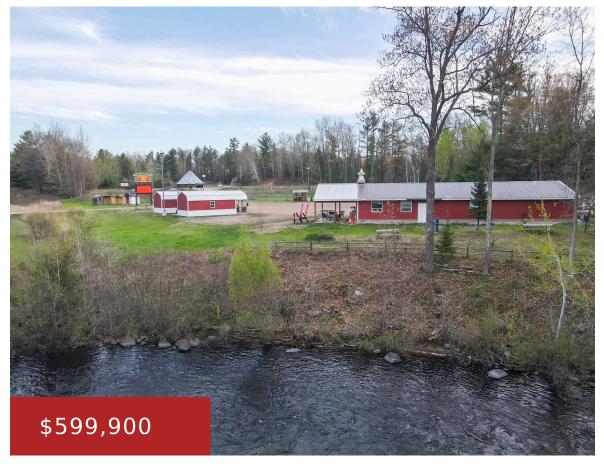

### 12396 STATE HWY 32, SURING, WI, 54174

https://www.adashunjones.com

12396 STATE HWY 32, SURING, WI, 54174

Incredible commercial opportunity in Mountain, Oconto County! This 6.59-acre property offers 300+ feet of scenic river frontage and prime visibility with access from two major highways. Includes four buildings: a spacious storefront with kitchen and storage, a second building with office space and a basement featuring a walk-in freezer and cooler, plus two sheds. Also...

### **Amenities**

Waterfront available: Yes Water Body Name: Oconto River

Water Source: Well Sewer: Conventional Septic