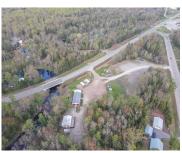

### 12396 STATE HWY 32, SURING, WI, 54174

https://www.adashunjones.com

12396 STATE HWY 32, SURING, WI, 54174

Incredible commercial opportunity in Mountain, Oconto County! This 6.59-acre property offers 300+ feet of scenic river frontage and prime visibility with access from two major highways. Includes four buildings: a spacious storefront with kitchen and storage, a second building with office space and a basement featuring a walk-in freezer and cooler, plus two sheds. Also...