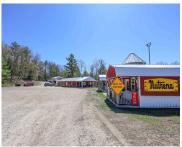

### 12396 STATE HWY 32, SURING, WI, 54174

https://www.adashunjones.com

12396 STATE HWY 32, SURING, WI, 54174

Incredible commercial opportunity in Mountain, Oconto County! This 6.59-acre property offers 300+ feet of scenic river frontage and prime visibility with access from two major highways. Includes four buildings: a spacious storefront with kitchen and storage, a second building with office space and a basement featuring a walk-in freezer and cooler, plus two sheds. Also...