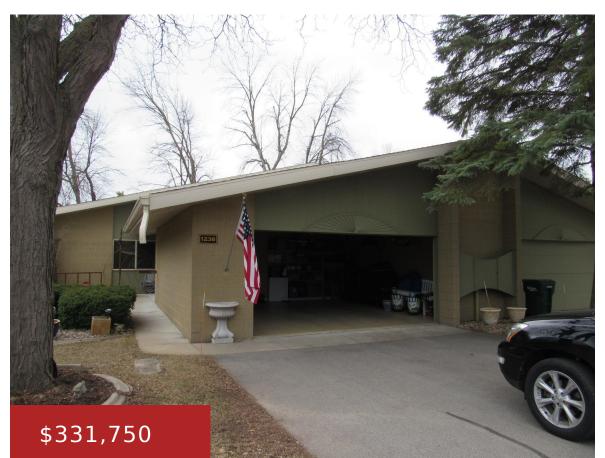

## 1238 NICOLET CIRCLE, APPLETON, WI, 54914

https://www.adashunjones.com

Exceptional, 3 Bedroom, 2 Full Bath Ranch Condo! "High End" updates; Close to 41 & Fox Cities. Southern exposure Sunroom, 6 Sky Lights. Great Room, Gas F/P, Cherrywood floors. Dining, Pantry & 1st Fl. Laundry. Kitchen: Natural wood cabinets, Granite Counters. Heated tile floors. Primary; mirrored closets, lighted tray ceiling & ensuite. Plus Bed &...

# **Building Details**

NewConstructionYN: No Heating: Central A/C

Exterior material: Aluminum/Steel,Brick Parking: Attached,Garage - 2 Car