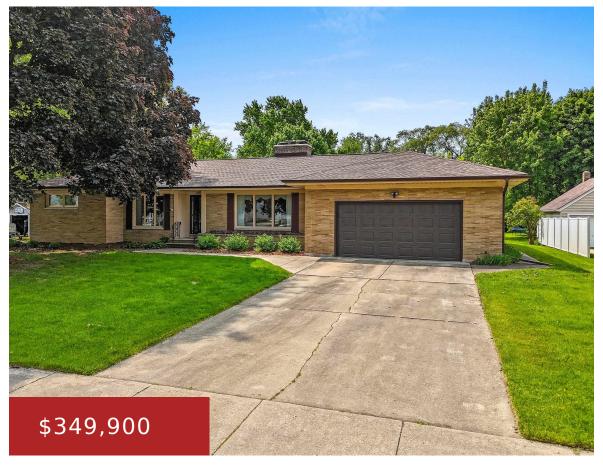

#### **1238 GRIGNON STREET, GREEN BAY, WI, 54301-3021**

https://www.adashunjones.com

1238 GRIGNON Street, GREEN BAY, WI, 54301-3021

In the heart of it all, that is where you want to be! 1238 Grignon Street is an all-brick ranch, well-maintained home on a  $106 \times 240$  lot ready to create your own oasis of activities. 3272 sq. ft on two levels. Living room with fireplace, formal dining room, 3 nice-sized bedrooms, 1-1/2 baths, first floor laundry...

# **Building Details**

NewConstructionYN: No Basement: Finished,Full

Exterior material: Brick Parking: Attached, Garage Door Opener