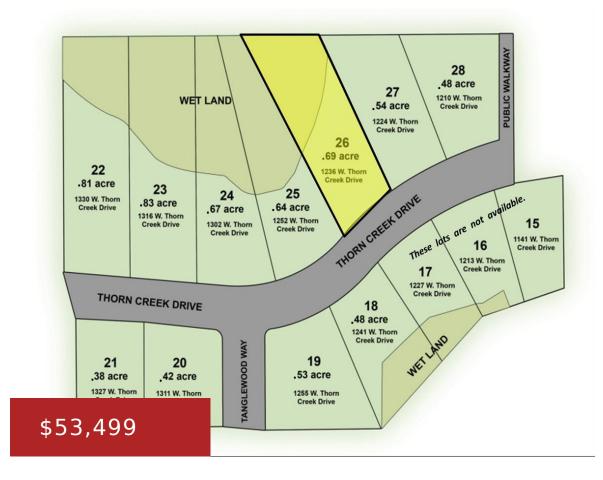

### 1236 THORN CREEK DRIVE 26, HILBERT, WI, 54129

https://www.adashunjones.com

1236 THORN CREEK Drive 26, Hilbert, WI, 54129

BUILD YOUR NEW HOME on the edge of the village limits of Hilbert! Central location w/short drive to Appleton, Green Bay, Chilton or Manitowoc. Phase 2 is NOW OPEN w/14 lots available with all different sizes too ranging from .38 acre to .83 acre. Beautiful backdrop of woods on some lots w/a walk way to...