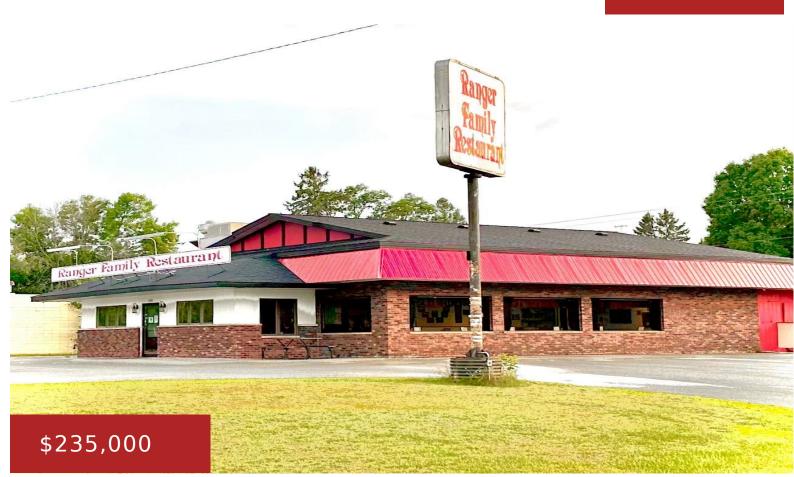

#### **1236 DIVISION STREET, WAUSAUKEE, WI, 54177**

https://www.adashunjones.com

1236 DIVISION Street, WAUSAUKEE, WI, 54177

Ranger Family Restaurant is a turn-key and long serving community driven diner seats 84 people as set currently. The property has appx 189 ft of frontage on Highway 141, is accessible by ATV/UTV and snowmobile, and has appx 423 ft of total road frontage, between Hwy 141 and the side street. Offered to include real...