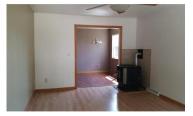

### **Room Sizes**

| Room type   | Dimension | s Level |
|-------------|-----------|---------|
| Bedroom 1   | 11X12     | Main    |
| Bedroom 2   | 09X09     | Main    |
| Kitchen     | 09X10     | Main    |
| Living Room | 11X16     | Main    |
| Dining Room | 09X09     | Main    |