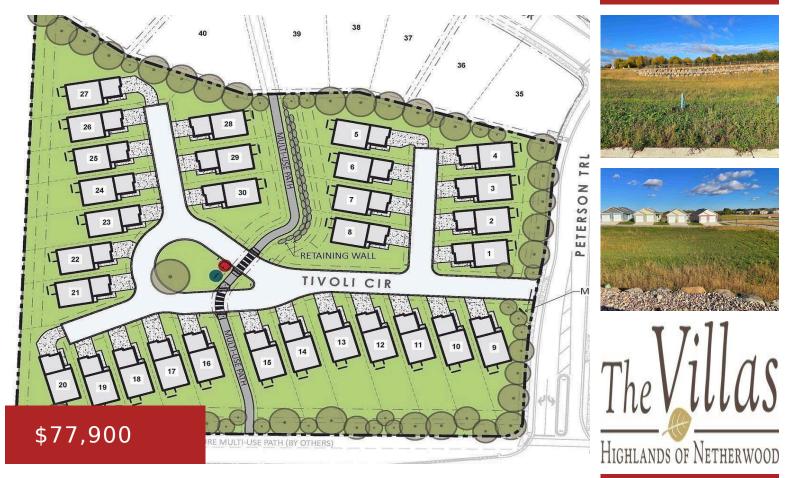

#### 1232 Tivoli Circle, Oregon, WI, 53575

The Villas are the ultimate in peace of mind living. Located within the Highlands of Netherwood, this unique neighborhood of Single Family homes brings all the conveniences of condo living (fees: \$200/mo) right to your door. Never mow your lawn or shovel your driveway again. Ideal for people who frequently travel or are in the...