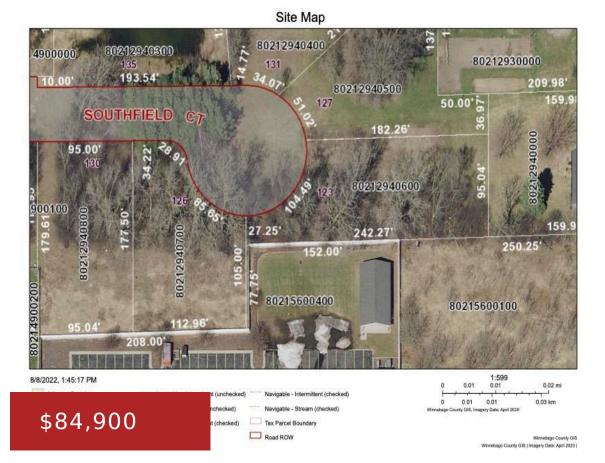

## 123 SOUTHFIELD COURT 31, NEENAH, WI, 54956

https://www.adashunjones.com

123 SOUTHFIELD Court 31, NEENAH, WI, 54956

Very large lots in Southeast City of Neenah on a quiet cul de sac. Convenient location in a great neighborhood. Neenah schools.

- Land
- Residential, Vacant Land/Acreage
- Active

**Features** 

GarageYN: No AttachedGarageYN: No

FireplaceYN: No PoolPrivateYN: No

Lot Features: Cul-De-Sac, Level Utilities: All Underground, Cable Available, Electricity