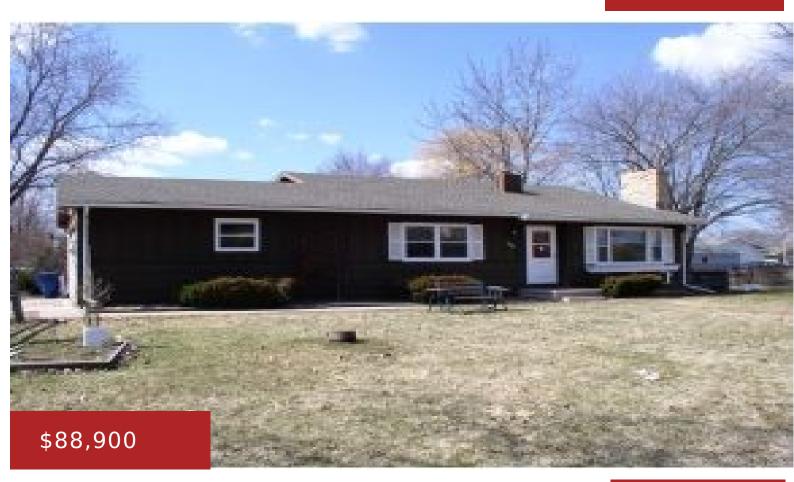

#### 1223 GROVE ST, MENASHA, WI, 54952

https://www.adashunjones.com

Dont miss this 3 bedroom, 2 bath, split level home with fireplace, fenced yard and 2 car attached garage. Some TLC could make it shine. Close to school and parks.