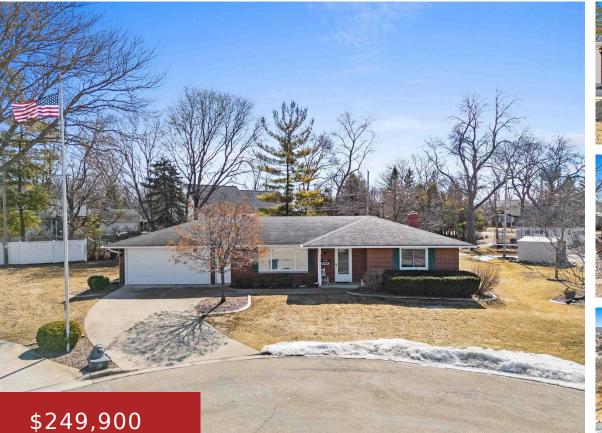

#### 1220 RHODES COURT, DE PERE, WI, 54115-3406

https://www.adashunjones.com

1220 RHODES Court, DE PERE, WI, 54115-3406

Sought after East DePere location that is right by Legion Park, walking distance to many schools, and quiet cul de sac make this a great find! Zero entry and wheel chair lift to access basement are a big plus! Home features 2 bd ,1 bath, 2 stall garage, 1st floor laundry,, spacious kitchen includes appliances....

# **Building Details**

NewConstructionYN: No Heating: Central A/C, Radiant Exterior material: Aluminum/Steel,Brick,Patio ArchitecturalStyle: Contemporary Basement: Full Parking: Attached